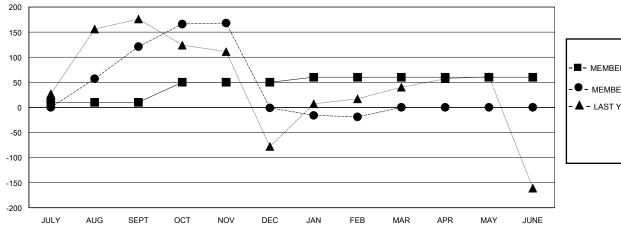

## GOALS AND ACTUAL MEMBERS CUMULATIVE

| -■- MEMBER GROWTH NET GOAL        |
|-----------------------------------|
| - ● - MEMBER GROWTH ACTUAL        |
| - ▲ - LAST YEAR MEMBERSHIP ACTUAL |
|                                   |
|                                   |
|                                   |
|                                   |
|                                   |
|                                   |
|                                   |