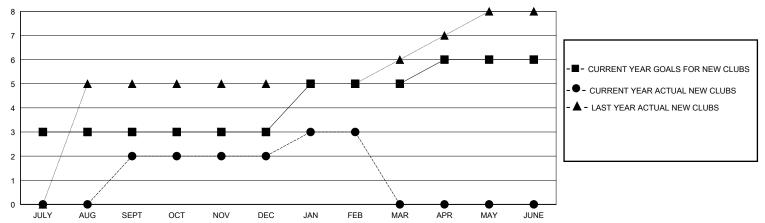

0             | JULY/AUG/SEPT         | 10                     | 218                     | 58                                                 |
| OCT/NOV/DEC                 | 0             | 0         | 6             | OCT/NOV/DEC           | 40                     | 98                      | 218                                                |
| JAN/FEB/MAR                 | 2             | 1         | 2             | JAN/FEB/MAR           | 10                     | 59                      | 69                                                 |
| APR/MAY/JUNE                | 1             | 0         | 0             | APR/MAY/JUNE          | 0                      | 0                       | 0                                                  |

## GOALS AND ACTUAL NEW CLUBS CUMULATIVE



## GOALS AND ACTUAL MEMBERS CUMULATIVE



| -■- MEMBER GROWTH NET GOAL        |
|-----------------------------------|
| - ● - MEMBER GROWTH ACTUAL        |
| - ▲ - LAST YEAR MEMBERSHIP ACTUAL |
|                                   |
|                                   |
|                                   |
|                                   |
|                                   |
|                                   |
|                                   |

| DROPPED CLUBS: 8 |     |
|------------------|-----|
| DROPPED MEMBERS  |     |
| DECEASED         | 10  |
| CLUB CANCELLED   | 149 |
| OTHER            | 186 |
| TOTAL            | 345 |

|                                 | FEMA |
|---------------------------------|------|
| NEW MEMBERS                     | MALE |
| 00 CLUBS OF 120